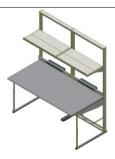

#### QS-2M-36(72)-30

2 ea. 36" Wide modules X 30" Depth X 82" Height workstation is made from powder coated steel components that build a 72" wide workstation. Includes electrostatic discharge (ESD) laminate work surface and ESD wiring kit, two 18" by 36" shelves and two power strips (with mounting brackets). Comes unassembled.

QS-2M-36(72)-30