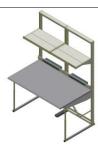

#### QS-THS-2M-30(60)-30

2 ea. 30" Wide modules X 30" Depth X 82" Height" workstation is made from powder coated steel components that build a 60" wide workstation. Includes electrostatic discharge (ESD) laminate work surface and ESD wiring kit, two 18" by 30" shelves and two power strips (with mounting brackets). Comes unassembled.

QS-THS-2M-30(60)-30