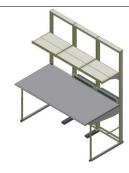

#### QS-THS-3M-24(72)

3 ea. 24" Wide modules X 36" Depth X 82" Height workstation is made from powder coated steel components that build a 72" wide workstation. Includes electrostatic discharge (ESD) laminate work surface and ESD wiring kit, three 18" by 24" shelves and two power strips (with mounting brackets). Comes unassembled.

QS-THS-3M-24(72)